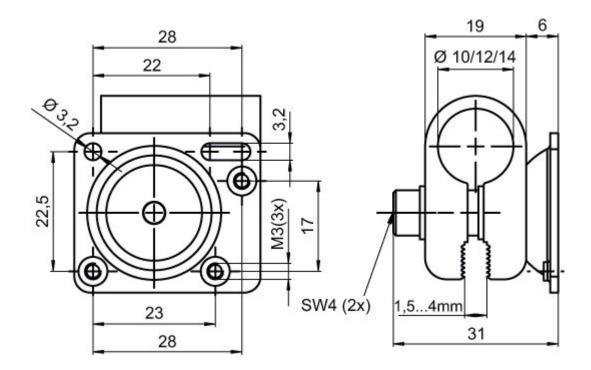

#### **Dimensioned drawings**

All dimensions in millimeters

# Part no.: 50117255 – BTU 200M-D12 – Mounting system